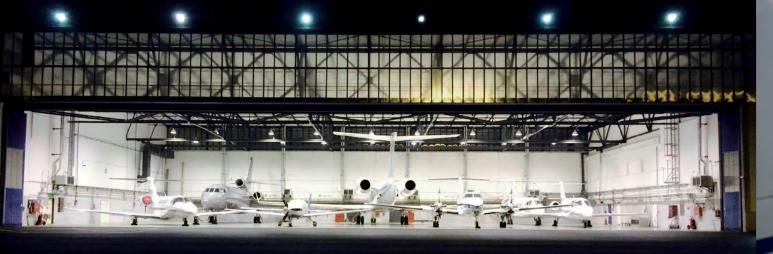

## **Prague Hangar**

#### Our hangar facility includes:

- Ability to Accommodate Multiple Heavy Jets
- 24 Hour Security
- Fully Enclosed Area with Heating Facilities
- Crew Room
- Office Space
- Special Rates for Long Term Rental
- Long Term Storage Space
- TowFLEXX Equipment
- Aircraft Cleaning Services Available