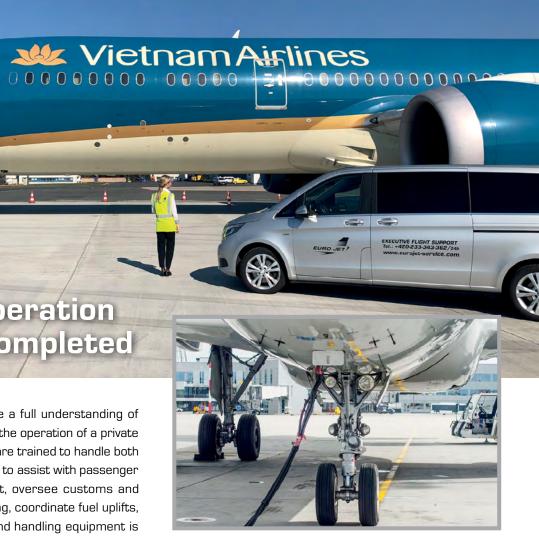

## **Unique Operation Properly Completed**

21

Our teams on-the-ground have a full understanding of the difference between that of the operation of a private jet versus a large airliner, and are trained to handle both types of aircraft. We are ready to assist with passenger check-in and gate assignment, oversee customs and immigration, supervise boarding, coordinate fuel uplifts, and ensure the required ground handling equipment is in place.