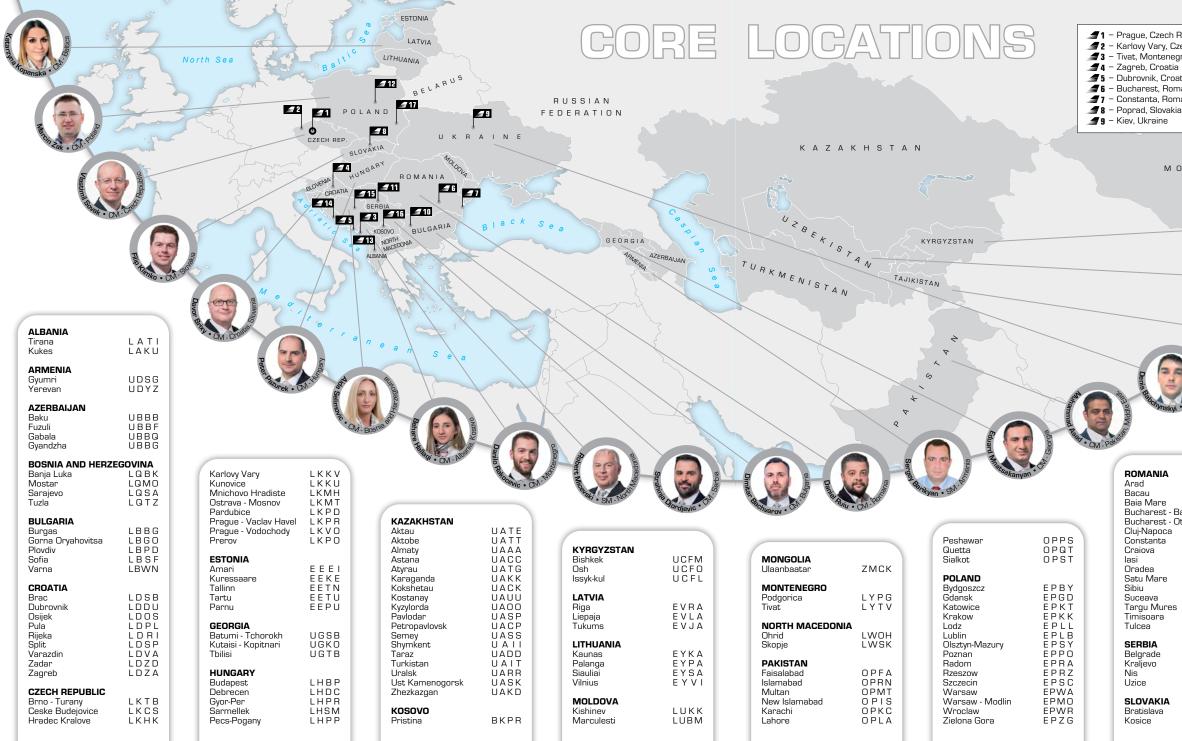

 $^{\star}\mbox{Our core}$  location map provides the location of each numbered VIP lounge and office.

| Rep.<br>zech Rep.<br>gro<br>a<br>atia<br>mania<br>mania<br>ia | <b>1</b> 12 - Warsav<br><b>1</b> 13 - Tirana,<br><b>1</b> 14 - Split, C<br><b>1</b> 15 - Sarajev<br><b>1</b> 16 - Pristina<br><b>1</b> 17 - Rzeszov                                                                                                                                                                                                                                                                                                                                                                                                                                                                                                                                                                                                                                                                                                                                                                                                                                                                                                                                                                                                                                                                                                                                                                                                                                                                                                                                                                                                                                                                                                                                                                                                                                                                                                                                                                                                                                                                                                                                                                            | de, Serbia<br>w, Poland<br>Albania<br>roatia<br>o, BiH<br>a, Kosovo<br>w, Poland                                                                | IP Lounge/Office<br>RG DCC<br>ountry Manager<br>tation Manager                |
|---------------------------------------------------------------|--------------------------------------------------------------------------------------------------------------------------------------------------------------------------------------------------------------------------------------------------------------------------------------------------------------------------------------------------------------------------------------------------------------------------------------------------------------------------------------------------------------------------------------------------------------------------------------------------------------------------------------------------------------------------------------------------------------------------------------------------------------------------------------------------------------------------------------------------------------------------------------------------------------------------------------------------------------------------------------------------------------------------------------------------------------------------------------------------------------------------------------------------------------------------------------------------------------------------------------------------------------------------------------------------------------------------------------------------------------------------------------------------------------------------------------------------------------------------------------------------------------------------------------------------------------------------------------------------------------------------------------------------------------------------------------------------------------------------------------------------------------------------------------------------------------------------------------------------------------------------------------------------------------------------------------------------------------------------------------------------------------------------------------------------------------------------------------------------------------------------------|-------------------------------------------------------------------------------------------------------------------------------------------------|-------------------------------------------------------------------------------|
| (adamsho                                                      | And the second s | Piestany<br>Poprad<br>Zilina                                                                                                                    | LZPP<br>LZTT<br>LZTT<br>LZZ                                                   |
| · Ma                                                          | Silakarou -                                                                                                                                                                                                                                                                                                                                                                                                                                                                                                                                                                                                                                                                                                                                                                                                                                                                                                                                                                                                                                                                                                                                                                                                                                                                                                                                                                                                                                                                                                                                                                                                                                                                                                                                                                                                                                                                                                                                                                                                                                                                                                                    | Zilina<br><b>SLOVENIA</b><br>Ljubljana<br>Maribor<br>Portoroz                                                                                   | L J L J<br>L J M B<br>L J P Z                                                 |
|                                                               |                                                                                                                                                                                                                                                                                                                                                                                                                                                                                                                                                                                                                                                                                                                                                                                                                                                                                                                                                                                                                                                                                                                                                                                                                                                                                                                                                                                                                                                                                                                                                                                                                                                                                                                                                                                                                                                                                                                                                                                                                                                                                                                                | <b>TAJIKISTAN</b><br>Dushanbe<br>Khujand                                                                                                        | UTDD<br>UTDL                                                                  |
|                                                               | LRAR<br>LRBC<br>LRBM                                                                                                                                                                                                                                                                                                                                                                                                                                                                                                                                                                                                                                                                                                                                                                                                                                                                                                                                                                                                                                                                                                                                                                                                                                                                                                                                                                                                                                                                                                                                                                                                                                                                                                                                                                                                                                                                                                                                                                                                                                                                                                           | <b>TURKMENISTAN</b><br>Ashgabat<br>Mary<br>Turkmenbashi                                                                                         | UТАА<br>UТАМ<br>UТАК                                                          |
| 3aneasa<br>Dtopeni                                            | LRBS<br>LROP<br>LRCCL<br>LRCK<br>LRCV<br>LRIA<br>LROD<br>LRSM<br>LRSB<br>LRSV<br>LRSV<br>LRTM                                                                                                                                                                                                                                                                                                                                                                                                                                                                                                                                                                                                                                                                                                                                                                                                                                                                                                                                                                                                                                                                                                                                                                                                                                                                                                                                                                                                                                                                                                                                                                                                                                                                                                                                                                                                                                                                                                                                                                                                                                  | UKRAINE<br>Chernivtsi<br>Gostomel<br>Ivano-Frankivsk<br>Kiev - Boryspil<br>Kiev - Zhuliany<br>Lviv<br>Rivne<br>Ternopil<br>Uzhgorod<br>Vinnitsa | UKLN<br>UKKM<br>UKLI<br>UKBB<br>UKKK<br>UKLL<br>UKLR<br>UKLT<br>UKLU<br>UKWW  |
|                                                               | LRTR<br>LRTC<br>LYBE<br>LYKV<br>LYNI<br>LYUZ<br>LZIB<br>LZKZ                                                                                                                                                                                                                                                                                                                                                                                                                                                                                                                                                                                                                                                                                                                                                                                                                                                                                                                                                                                                                                                                                                                                                                                                                                                                                                                                                                                                                                                                                                                                                                                                                                                                                                                                                                                                                                                                                                                                                                                                                                                                   | UZBEKISTAN<br>Bukhara<br>Fergana<br>Karshi<br>Namangan<br>Navoi<br>Nukus<br>Samarkand<br>Tashkent<br>Termez<br>Urgench                          | UTSB<br>UTFF<br>UTSK<br>UTFN<br>UTSA<br>UTNN<br>UTNSS<br>UTTT<br>UTST<br>UTNU |
|                                                               |                                                                                                                                                                                                                                                                                                                                                                                                                                                                                                                                                                                                                                                                                                                                                                                                                                                                                                                                                                                                                                                                                                                                                                                                                                                                                                                                                                                                                                                                                                                                                                                                                                                                                                                                                                                                                                                                                                                                                                                                                                                                                                                                |                                                                                                                                                 |                                                                               |