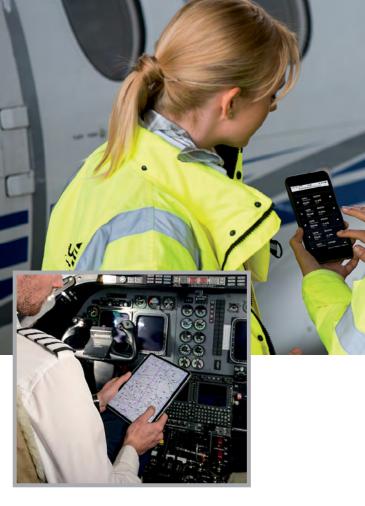

## Latest Technology Leader in Innovation

Our licensed dispatchers are able to create flight plans at a moment's notice. We carefully analyze each leg to provide you with a variety of flight planning options, including the most efficient route, best alternate airports, and entry/exit points. All flight plans are customized to our client's requirements and include all NOTAMS and current weather.

## **Unique Operation Properly Completed**

21

Our teams on-the-ground have a full understanding of the difference between that of the operation of a private jet versus a large airliner, and are trained to handle both types of aircraft. We are ready to assist with passenger check-in and gate assignment, oversee customs and immigration, supervise boarding, coordinate fuel uplifts, and ensure the required ground handling equipment is in place.